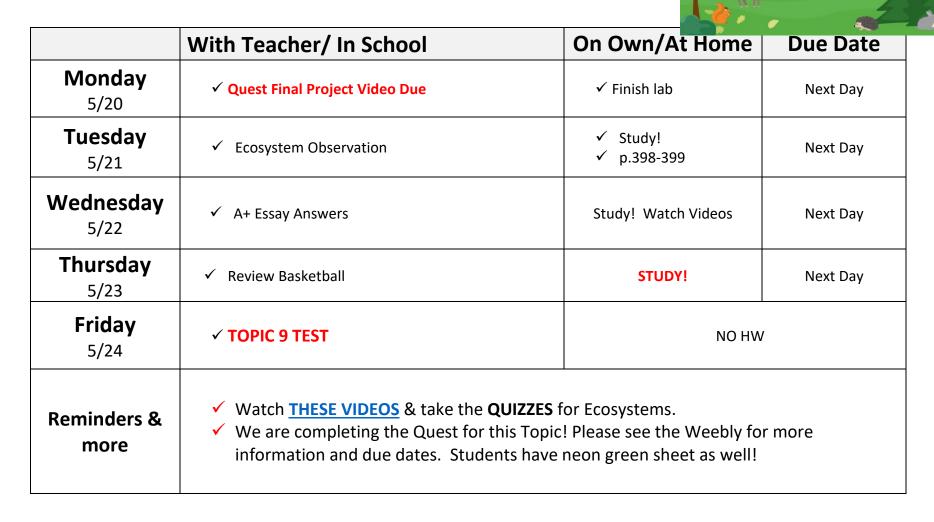

### 5th GRADE SCIENCE: Week of May 20, 2024

Mrs. Kase joni.kase@stregis.org

#### 9.3 Change within Ecosystems